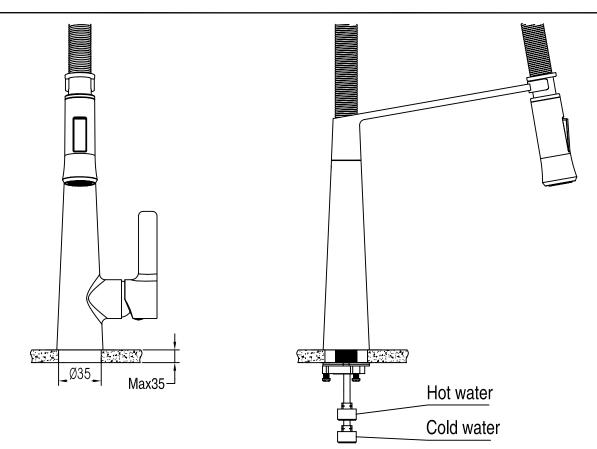

### **%Installation Instructions**

- ☆ Do not disassemble the main body, as it has been installed & commissioned correctly & precisely before leaving the factory;
- ☆ To avoid the faucet from jamming,do flush the water pipe before installation;
- ☆ After installation,make sure every joint safely sealed & no leaking;
- ☆ Using condition:Working pressure at 0.05-1.0MPa(including cold & hot water pressure), with applicable water temperature:4°C-90°C;
- ☆ Make sure to connect the hot/cold inlet pipe correctly,if standing in front,hot water pipe connecting to the left & cold water pipe connecting to the right.

### **%Installation Procedures**

- ☆ Make sure the installation holes to be in right size;
- ☆ Connect the main body & water supply pipe with water inlet pipe.