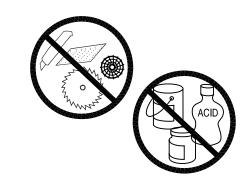

## **%Cleaning & Maintenance**

- ☆ To keep the product clean & shining, follow the as below:
  - 1 Flush with clean water & dry with soft cloth only;
  - 2.If any dirt, clean with soft liquid or transparent glass detergent;
  - 3.Do not use any scrubbing detergent, polisher, sane-cloth, paper tissue or scraper;
  - 4.Do not use acid detergent indissovable grain-like detergent or soap;
  - 5. Circumrotate the aerator off and clean it when necessary.