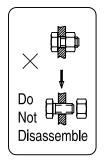

### **%Installation Instructions**

- ☆ Do not disassemble the main body, as it has been installed & commissioned correctly & precisely before leaving the factory;
- ☆ To avoid the faucet from jamming,do flush the water pipe before installation;
- ☆ After installation,make sure every joint safely sealed & no leaking;
- ☆ Using condition:Working pressure at 0.05-1.0MPa(including cold & hot water pressure), with applicable water temperature:4°C-90°C;
- ☆ Make sure to connect the hot/cold inlet pipe correctly,if standing in front,hot water pipe connecting to the left & cold water pipe connecting to the right.