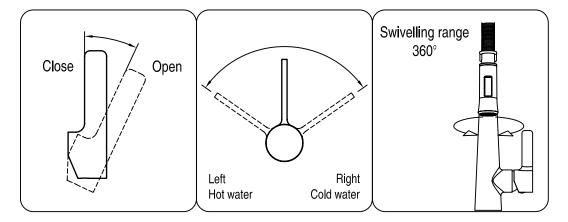

# **%Usage**

☆How to operate the handle

- 1) Raise the handle up for opening water; push it down for close;
- 2) Turn the handle to the left to increase hot water flow for higher water temperature, and lower water temperature by operating reversely.
- 3) The swivelling can be circled 360°.