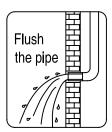

### **%Installation Instructions**

- ☆ Do not disassemble the main body, as it has been installed & commissioned correctly & precisely before leaving the factory;
- ☆ To avoid the faucet from jamming,do flush the water pipe before installation;
- ☆ After installation,make sure every joint safely sealed & no leaking;
- ☆ Using condition:Working pressure at 0.05-1.0MPa(including cold & hot water pressure), with applicable water temperature:4°C-90°C;
- ☆ Make sure to connect the hot/cold inlet pipe correctly,if standing in front,hot water pipe connecting to the left & cold water pipe connecting to the right.