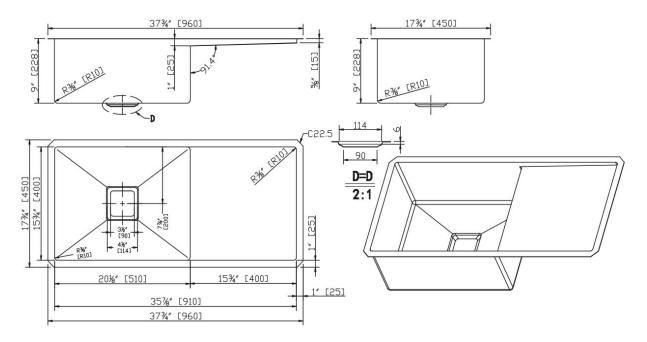

# **Specification Sheet**

Item: Handmade stainless steel sink (drainboard bowl) – 9645R Specification: Overall size: 960×450×228mm Bowl size: 510×400×228mm Stainless steel: 304 Thickness: 1.5mm / 16gauge Corner: R10 corner Finish: stain Net weight:9.7kg Gross weight:12.1kg Accessories: strainer, roll mat,stone painting, sound pads, clips, cut template template.

### **Drawing:**

HAND MADE STAINLESS STEEL SINK Dimensions: 37 3/4in.L x 17 3/4in.W x 9in.H Material: SUS304 16Gauge