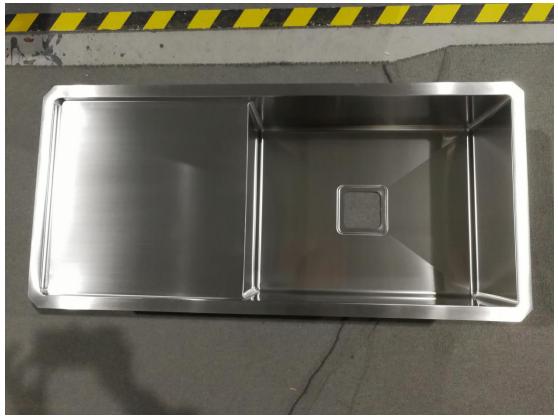

### Actual Photo:

1. Front View & lateral view --- Good looking, perfect stain finish, with high quality sound pad and spray painting,

Roll Mat & Grid

Strainer

Length: 960mm

Width:450mm

## Height:228mm