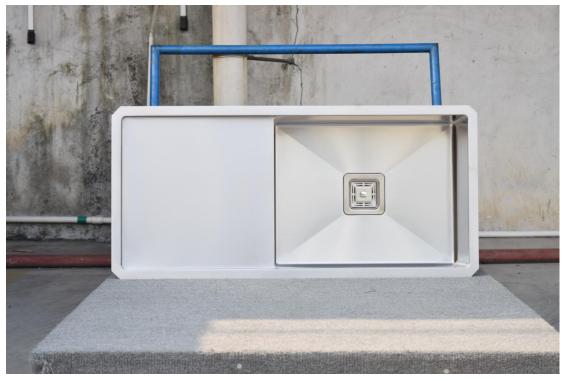

### Actual Photo:

1. Front View & lateral view --- Good looking, perfect stain finish, with high quality sound pad and spray painting,

Roll Mat & Grid

Strainer

Length: 960mm

Width:450mm

## Height:228mm