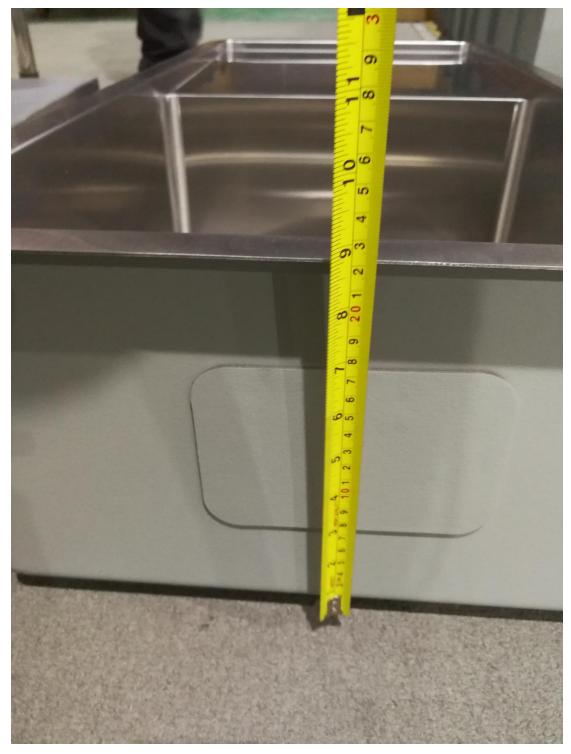

# **Specification Sheet**

Item: Handmade stainless steel sink (drainboard bowl) – 9645R Specification: Overall size: 960×450×228mm Bowl size: 510×400×228mm Stainless steel: 304 Thickness: 1.5mm / 16gauge Corner: R10 corner Finish: stain Net weight:9.7kg Gross weight:12.1kg Accessories: strainer, roll mat,stone painting, sound pads, clips, cut template template.

### **Drawing:**

HAND MADE STAINLESS STEEL SINK Dimensions: 37 3/4in.L x 17 3/4in.W x 9in.H Material: SUS304 16Gauge



### Actual Photo:

1. Front View & lateral view --- Good looking, perfect stain finish, with high quality sound pad and spray painting,





Roll Mat & Grid



Strainer



Length: 960mm



Width:450mm



## Height:228mm



#### **Packaging Procedure**

- 1. Use Non-woven bag to pack the sink , then put the sink inside the polly foam.
- 2. The cut our template is on the sink.
- 3. Total 2 polly foam around two side of the sink, and protective strips around the box , 100% protect the safety of the sink

4.Outer Carton Box