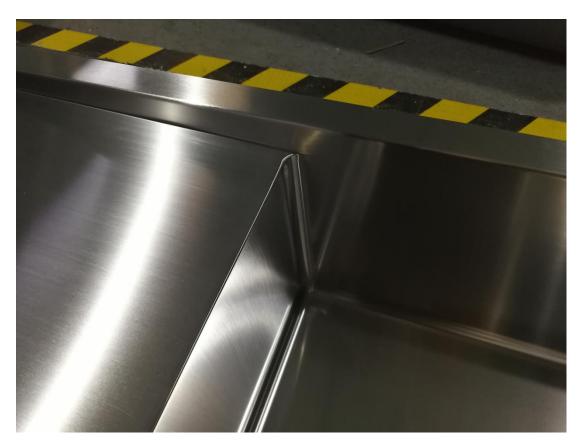

### Actual Photo:

1. Front View & lateral view --- Good looking, perfect stain finish, with high quality sound pad and spray painting,

Roll Mat & Grid

Strainer

Length: 960mm

Width:450mm