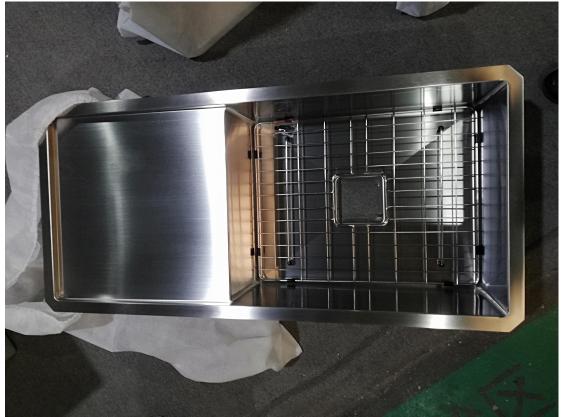

### Actual Photo:

1. Front View & lateral view --- Good looking, perfect stain finish, with high quality sound pad and spray painting,

Roll Mat & Grid

Strainer

Length: 960mm

Width:450mm