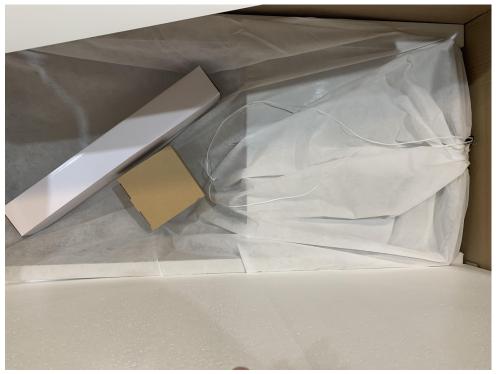

#### **Packaging Procedure**

- 1. Use Non-woven bag to pack the sink , then put the sink inside the polly foam.
- 2. The cut our template is on the sink.
- 3. Total 2 polly foam around two side of the sink, and protective strips around the box , 100% protect the safety of the sink