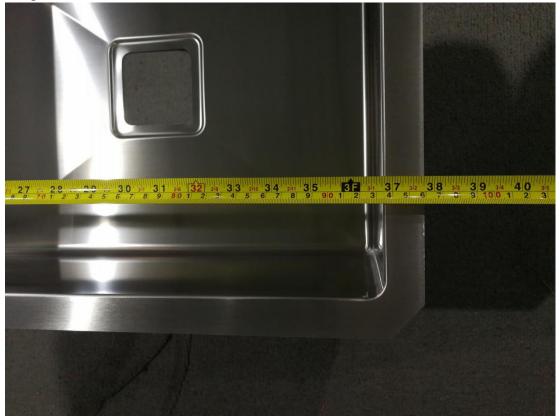

### Actual Photo:

1. Front View & lateral view --- Good looking, perfect stain finish, with high quality sound pad and spray painting,

Roll Mat & Grid

Strainer

Length: 960mm

Width:450mm