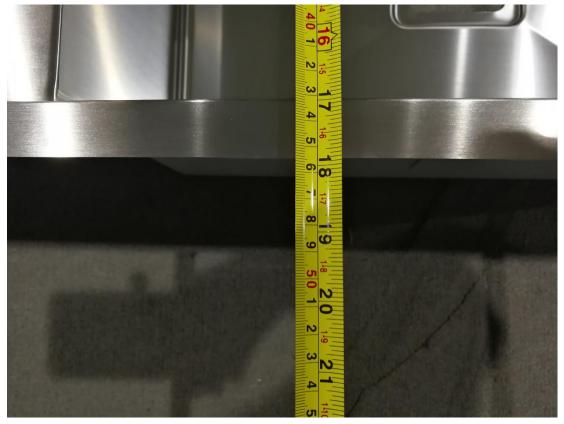

# **Specification Sheet**

Item: Handmade stainless steel sink (drainboard bowl) – 9645R Specification: Overall size: 960×450×228mm Bowl size: 510×400×228mm Stainless steel: 304 Thickness: 1.5mm / 16gauge Corner: R10 corner Finish: stain Net weight:9.7kg Gross weight:12.1kg Accessories: strainer, roll mat,stone painting, sound pads, clips, cut template template.

### **Drawing:**

HAND MADE STAINLESS STEEL SINK Dimensions: 37 3/4in.L x 17 3/4in.W x 9in.H Material: SUS304 16Gauge



### Actual Photo:

1. Front View & lateral view --- Good looking, perfect stain finish, with high quality sound pad and spray painting,





Roll Mat & Grid



Strainer



Length: 960mm



Width:450mm



## Height:228mm



#### **Packaging Procedure**

- 1. Use Non-woven bag to pack the sink , then put the sink inside the polly foam.
- 2. The cut our template is on the sink.
- 3. Total 2 polly foam around two side of the sink, and protective strips around the box , 100% protect the safety of the sink

4.Outer Carton Box