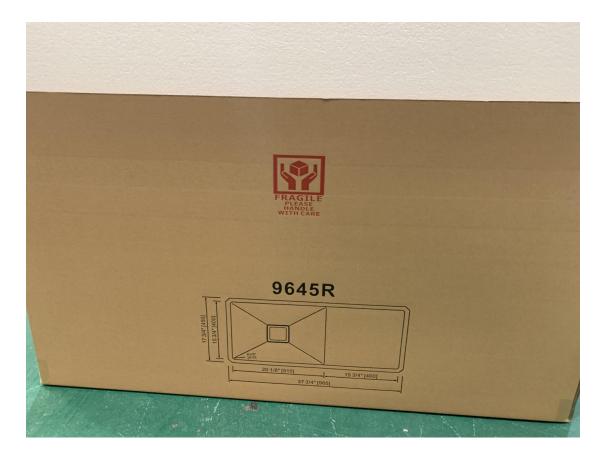

4.Outer Carton Box

# **Specification Sheet**

Item: Handmade stainless steel sink (drainboard bowl) – 9645R Specification: Overall size: 960×450×228mm Bowl size: 510×400×228mm Stainless steel: 304 Thickness: 1.5mm / 16gauge Corner: R10 corner Finish: stain Net weight:9.7kg Gross weight:12.1kg Accessories: strainer, roll mat,stone painting, sound pads, clips, cut template template.