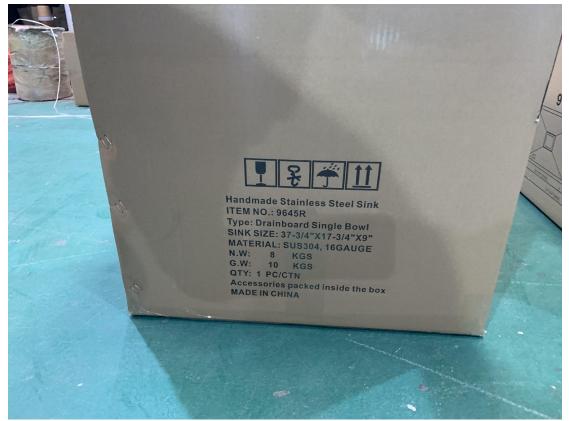

# **Specification Sheet**

Item: Handmade stainless steel sink (drainboard bowl) – 9645R Specification: Overall size: 960×450×228mm Bowl size: 510×400×228mm Stainless steel: 304 Thickness: 1.5mm / 16gauge Corner: R10 corner Finish: stain Net weight:9.7kg Gross weight:12.1kg Accessories: strainer, roll mat,stone painting, sound pads, clips, cut template template.

4.Outer Carton Box