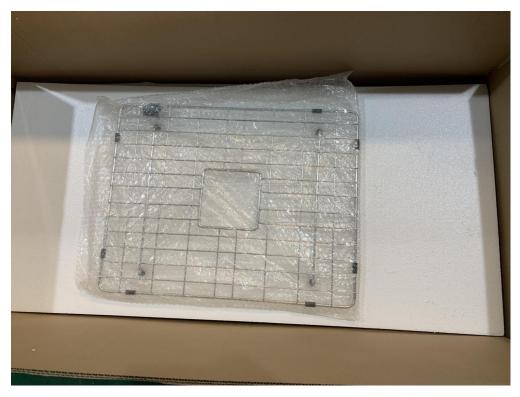

### Actual Photo:

1. Front View & lateral view --- Good looking, perfect stain finish, with high quality sound pad and spray painting,

Roll Mat & Grid

Strainer

Length: 960mm

Width:450mm

#### **Packaging Procedure**

- 1. Use Non-woven bag to pack the sink , then put the sink inside the polly foam.
- 2. The cut our template is on the sink.
- 3. Total 2 polly foam around two side of the sink, and protective strips around the box , 100% protect the safety of the sink